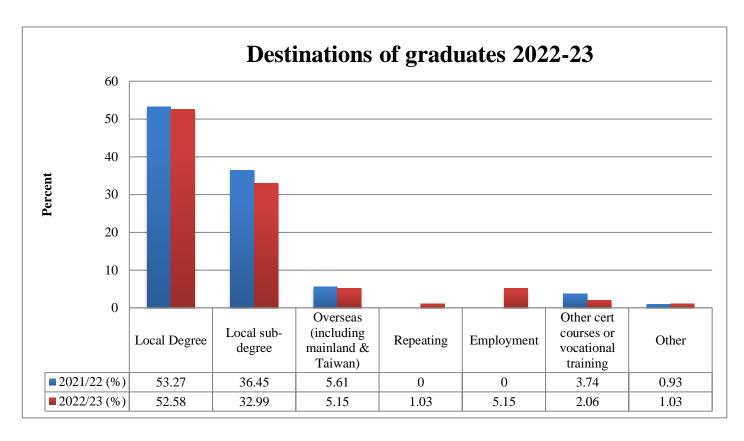

### (i) Academic performance

The percentage of students in the school met the general entrance requirements for local Bachelor degree programmes was 57.9% while the percentage of students in the school met the entrance requirements for local sub-degree programmes was 93.5%.